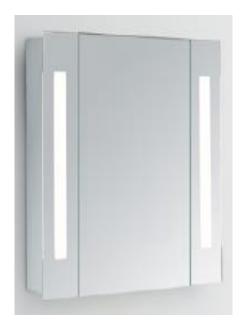

## **ELIXIR COLLECTION**

ELIXIR Mirror Cabinet W23.5"H30" 5000K

Item No: MRE8011 (Glossy white)

**Dimensions** 

| length         | 23.5 |  |
|----------------|------|--|
| width          | 5.5  |  |
| height         | 30   |  |
| product weight | 40.5 |  |

**Specifications** 

| Specifications                 |                  |
|--------------------------------|------------------|
| Finish                         | 1 finish         |
| mount type                     | wall mounted     |
| shape                          | rectangle        |
| orientation                    | vertical         |
| framed                         | no               |
| material details               | Aluminum & Glass |
| power source                   | hardwired        |
| lighted                        | yes              |
| bulb type                      | led              |
| magnifying                     | no               |
| lumens                         | 1350             |
| color temperature              | 5000K            |
| dimmable                       | no               |
| defogger                       | no               |
| storage included               | yes              |
| installation hardware included | yes              |
| Warranty                       | 1 Year Limited   |
| Shipment Type                  | Small Parcel     |
|                                |                  |